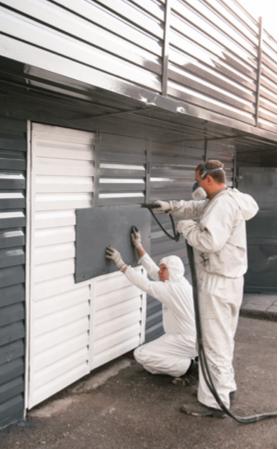

We are able to prepare and paint most external and internal metallic and plastic components or surfaces out of office hours with minimal disruption.

## These include:

- \* Doors and frames
- \* Stairs and handrailings
- \* Air-conditioning pipework and ducting
- \* Ventilator grilles
- \* Gates and fencing
- \* Lift interiors and doors
- \* Parking posts and bollards
- \* Tables and chairs
- \* Windows and frames
- **\* Building cladding**
- \* Door handles and light switches
- \* Postboxes
- Toilet flush panels